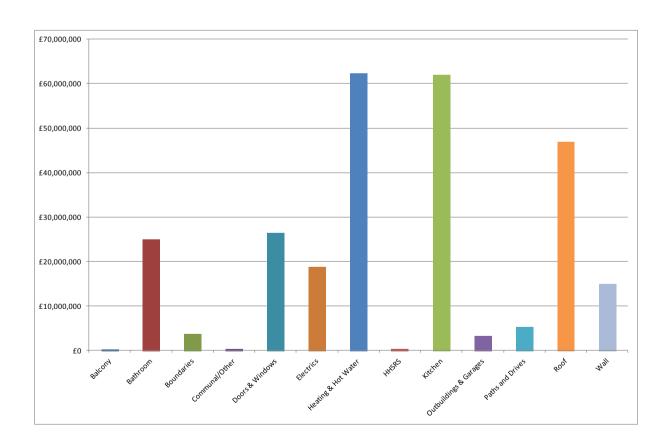

#### 6.1 Future Major Works

- 6.1.1 These are defined as "the provision, which should be adequate to cover the periodic overhaul / refurbishment / renewal of the building components and landlords' fixtures and fittings, to keep the property in lettable condition".
- 6.1.2 All building elements have a natural life expectancy, at the end of which they have to be renewed. The life expectancies used in generating costs were based on the following:
  - Industry standards.
  - HAPM Property Mutual Limited manual.
  - RICS and BRE publications: "Life Expectancies of Building Components".
  - The Council's experience.
  - Our experience.
- 6.1.3 Our surveyors used their professional judgement to establish when a building component requires replacement and inserted the appropriate year on the survey form. For older building components, or those which we believed to have a limited remaining life, life cycles were ignored and our assessment was based on the condition as found on site from our survey.
- 6.1.4 We have only recorded those items that will require renewal within the next 30 years and those items falling outside that period have not been subject to a replacement cost within our report.
- 6.1.5 A full breakdown by individual element is included at **Appendix 2.** The elements, however, can be grouped together to present the costs under larger grouped headings, as shown below:

| Future Major Works Years 1-30 |              |       |  |  |  |  |
|-------------------------------|--------------|-------|--|--|--|--|
|                               |              |       |  |  |  |  |
| Balcony                       | £201,731     | 0.1%  |  |  |  |  |
| Bathroom                      | £24,843,379  | 9.2%  |  |  |  |  |
| Boundaries                    | £3,635,813   | 1.4%  |  |  |  |  |
| Communal/Other                | £385,188     | 0.1%  |  |  |  |  |
| Doors & Windows               | £26,441,838  | 9.8%  |  |  |  |  |
| Electrics                     | £18,795,563  | 7.0%  |  |  |  |  |
| Heating & Hot Water           | £62,282,599  | 23.1% |  |  |  |  |
| HHSRS                         | £335,704     | 0.1%  |  |  |  |  |
| Kitchen                       | £61,942,519  | 23.0% |  |  |  |  |
| Outbuildings & Garages        | £3,285,842   | 1.2%  |  |  |  |  |
| Paths and Drives              | £5,147,888   | 1.9%  |  |  |  |  |
| Roof                          | £46,985,786  | 17.5% |  |  |  |  |
| Walls                         | £14,950,998  | 5.6%  |  |  |  |  |
|                               |              |       |  |  |  |  |
| Total                         | £269,234,847 |       |  |  |  |  |