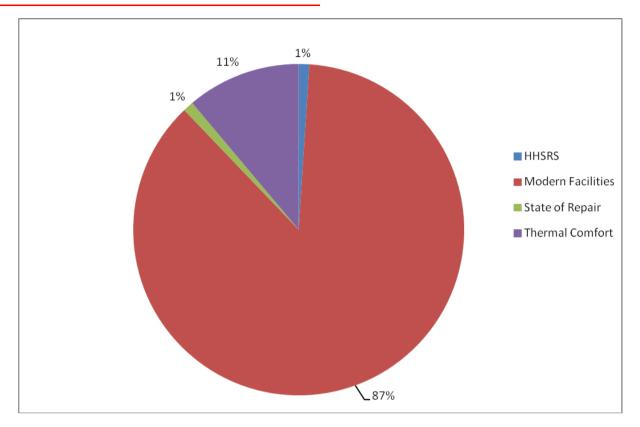

expenditure is for external works, which is reflective of the type of work carried out and the general age profile of the stock..

- 1.8 The responsive/void and cyclical, or 'revenue', works total £167.0m and £106.3m respectively over the 30-year forecast period. These costs were derived from reviewing current Council expenditure and will ensure that existing commitments in this regard will continue to be met..
- 1.9 The stock includes a number of high rise and non-traditional dwellings of BL8, BISF, Cornish, No-Fines, Reema, Tarran, Timber Frame and Unity construction. We instructed Curtins Consulting Engineers to complete an assessment of the non-traditional dwellings and their report has been produced under separate cover. We have incorporated the costs arising from their inspections into the investment forecast in this report under the heading of Exceptional Extensive Works.
- 1.10 Our stock condition survey has included an assessment of the properties against the decent homes criteria as set out by the CLG. In undertaking this piece of work, we have assessed the properties in terms of the Housing Health and Safety Rating system, together with assessment of the key/other building components, modern facilities and thermal comfort.
- 1.11 Approximately 8.1% (775 dwellings) of the stock is currently non-decent in accordance with the criteria. This percentage compares with a Local Authority failure rate of 22.0% [ref: English House Condition Survey Headline Report; CLG, 2011-12]. Of the properties that currently fail, the majority are due to kitchen, roof, external door and heating related failures. The pie chart below is an analysis of the failures by category in the stock:

#### PART B - MAIN REPORT