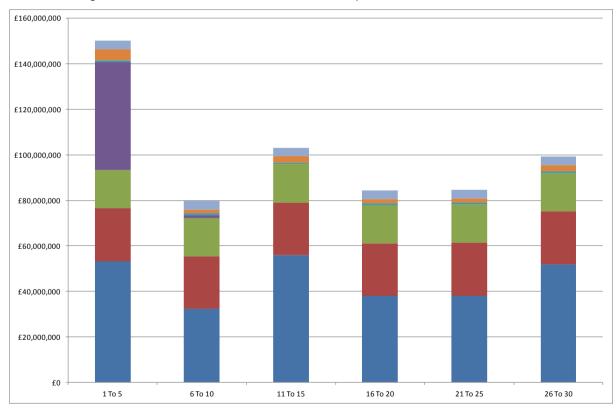

- 1.6 The overall level of costs falls within our expected benchmark totals for a stock of this size and type and confirm our comments in 1.4.
- 1.7 The spread of costs for Future Major Works (capital replacement works) is split over the 30-year forecast period with £167.9m (62%) required for internal works and £101.4m (38%) for external/communal works. However, within the next five years over 63% of predicted

expenditure is for external works, which is reflective of the type of work carried out and the general age profile of the stock..

- 1.8 The responsive/void and cyclical, or 'revenue', works total £167.0m and £106.3m respectively over the 30-year forecast period. These costs were derived from reviewing current Council expenditure and will ensure that existing commitments in this regard will continue to be met..
- 1.9 The stock includes a number of high rise and non-traditional dwellings of BL8, BISF, Cornish, No-Fines, Reema, Tarran, Timber Frame and Unity construction. We instructed Curtins Consulting Engineers to complete an assessment of the non-traditional dwellings and their report has been produced under separate cover. We have incorporated the costs arising from their inspections into the investment forecast in this report under the heading of Exceptional Extensive Works.
- 1.10 Our stock condition survey has included an assessment of the properties against the decent homes criteria as set out by the CLG. In undertaking this piece of work, we have assessed the properties in terms of the Housing Health and Safety Rating system, together with assessment of the key/other building components, modern facilities and thermal comfort.
- 1.11 Approximately 8.1% (775 dwellings) of the stock is currently non-decent in accordance with the criteria. This percentage compares with a Local Authority failure rate of 22.0% [ref: English House Condition Survey Headline Report; CLG, 2011-12]. Of the properties that currently fail, the majority are due to kitchen, roof, external door and heating related failures. The pie chart below is an analysis of the failures by category in the stock: