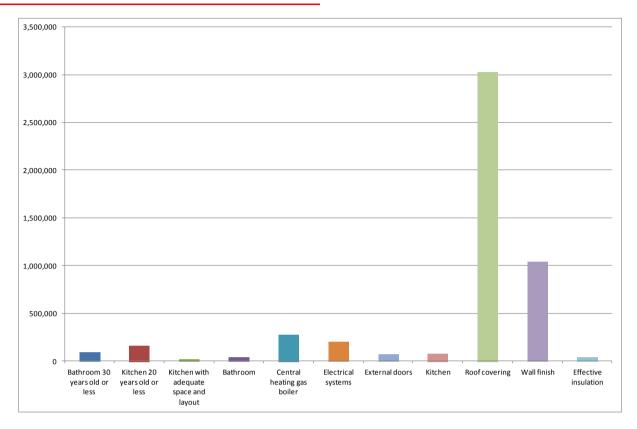

ion requires dwellings to have both effective insulation and efficient heating.

Again there is a potential for double counting in such situations where a dwelling does not have efficient heating and the boiler or heating distribution system is old and in poor condition under criterion b. In such circumstances we will include for the requisite replacement when it first appears and then exclude it from re-appearing in the other criterion.

6.7.4 The areas of decent homes that attract the highest costs are roof coverings and wall finishes. The remainder of the work is spread amongst the main state of repair items such as wiring, boilers and kitchens etc. (n.b areas of Decent homes that attract a cost of less than £10,000, or no cost at all, have been omitted for presentational purposes).





#### 7.0 LEVELS OF PRICING

- 7.1 The work recorded as part of the Stock Condition Survey has been priced using a Schedule of Rates, a copy of which is included at **Appendix 3.** The Schedule has been based on the Council's experience of letting contracts locally and our experience with other Local Authorities/Housing Associations with similar types and numbers of property.
- 7.2 If the work is planned and procured correctly, we believe that the unit rates identified can be achieved. However, poor planning/procurement could result in large volumes of work put on the market at the same time resulting in "overheating" and cost increases as a consequence.

#### 8.0 COST REPORTS

- 8.1 A summary of all costs and an elemental summary for the whole stock is included at **Appendix 1.** An elem